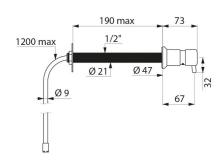

## TECHNICAL CHARACTERISTICS

Liquid soap dispenser - Ref. 729150

| Depth         | 75mm                                     |
|---------------|------------------------------------------|
| Length        | For walls up to 190mm                    |
| Spout length  | 32mm                                     |
| Finish        | Chrome-plated brass body and push-button |
| Norms         | 0                                        |
| Warranty      | 30 g<br>WARANY                           |
| Repairability | SO E REPAIRABILITY                       |
|               |                                          |