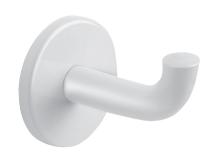

## White powder-coated stainless steel coat hook, long model

Ref. 4047EW

White powder-coated 304 stainless steel

2025 UK public price excluding VAT: £19.35

White powder-coated stainless steel coat hook, long model - Ref. 4047EW

Designer coat hook, long model. Wall-mounted robe hook. White powder-coated 304 stainless steel. Tube Ø 20mm, metal thickness 1mm. Concealed fixings. Dimensions: Ø 62 x 100 x 73mm. 30-year warranty.