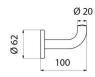

Designer coat hook, long model. Wall-mounted robe hook. White powder-coated 304 stainless steel. Tube Ø 20mm, metal thickness 1mm. Concealed fixings. Dimensions: Ø 62 x 100 x 73mm. 30-year warranty.

## **TECHNICAL CHARACTERISTICS**

White powder-coated stainless steel coat hook, long model  $\,$  - Ref. 4047EW

| Height    | 73mm                                    |
|-----------|-----------------------------------------|
| Depth     | 100mm                                   |
| Width     | Ø 62mm                                  |
| Diameter  | Tube Ø 20mm                             |
| Thickness | 1mm                                     |
| Finish    | White powder-coated 304 stainless steel |
| Norms     | <u>©</u>                                |
| Warranty  | 30 S                                    |