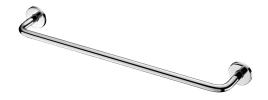

## **Towel rail**

Ref. 510788P

Ø 20mm, 1 rail

2024 UK public price excluding VAT: £41.82

## **DESCRIPTION**

Towel rail - Ref. 510788P

Single towel rail for bathrooms.

Designer towel rail.

Robust model.

Ø 20mm rail, length 600mm.

Bright polished bacteriostatic 304 stainless steel.

Wall-mounted towel rail with concealed fixings.