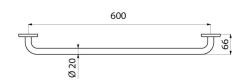

## **TECHNICAL CHARACTERISTICS**

Towel rail - Ref. 510788P

| Depth    | 66mm                                |
|----------|-------------------------------------|
| Length   | 600mm                               |
| Diameter | Ø 20mm                              |
| Finish   | 304 bright polished stainless steel |
| Norms    |                                     |
|          |                                     |