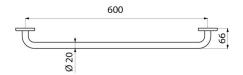

#### Towel rail - Ref. 510788P

| Depth    | 66mm                                |
|----------|-------------------------------------|
| Length   | 600mm                               |
| Diameter | Ø 20mm                              |
| Finish   | 304 bright polished stainless steel |
| Norms    | 0                                   |
| Warranty | 30 B                                |