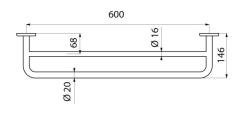

## **DESCRIPTION**

Towel rail - Ref. 510790P

Towel rail for bathrooms.
Twin rail designer towel rail.
Robust model.
Ø 20mm and Ø 16mm rails, length 600mm.
Bright polished 304 bacteriostatic stainless steel.
Towel rail with concealed fixings.
30-year warranty.

## **TECHNICAL CHARACTERISTICS**

Towel rail - Ref. 510790P

| 600mm<br>Ø 20mm and Ø 16mm          |
|-------------------------------------|
| Ø 20mm and Ø 16mm                   |
| ~                                   |
| 304 bright polished stainless steel |
|                                     |
| 30 g                                |
|                                     |