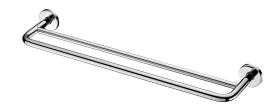

#### DESCRIPTION

Towel rail - Ref. 510790P

Towel rail for bathrooms. Twin rail designer towel rail. Robust model. Ø 20mm and Ø 16mm rails, length 600mm. Bright polished 304 bacteriostatic stainless steel. Towel rail with concealed fixings. 30-year warranty.

#### ADVANTAGES

Robust model with concealed fixings