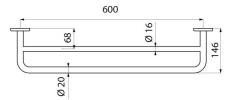

#### Towel rail - Ref. 510790P

| Depth    | 146mm                               |
|----------|-------------------------------------|
| Length   | 600mm                               |
| Diameter | Ø 20mm and Ø 16mm                   |
| Finish   | 304 bright polished stainless steel |
| Norms    | <u>(0)</u>                          |
| Warranty | 30 K                                |