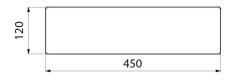

## **DESCRIPTION**

Wall-mounted shelf - Ref. 551

Wall mounted stainless steel vanity shelf. 304 stainless steel, bright polished finish. Dimensions: 120 x 450mm. 30-year warranty.

## TECHNICAL CHARACTERISTICS

Wall-mounted shelf - Ref. 551

| Depth    | 120mm                              |
|----------|------------------------------------|
| Length   | 450mm                              |
| Finish   | Polished satin 304 stainless steel |
| Warranty | 30§<br>WARRANTY                    |