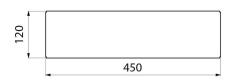

## **DESCRIPTION**

Wall-mounted shelf - Ref. 551

Wall mounted stainless steel vanity shelf. 304 stainless steel, bright polished finish. Dimensions: 120 x 450mm. 30-year warranty.

## TECHNICAL CHARACTERISTICS

Wall-mounted shelf - Ref. 551

| Depth    | 120mm                              |
|----------|------------------------------------|
| Length   | 450mm                              |
| Finish   | Polished satin 304 stainless steel |
| Warranty | 30 g                               |