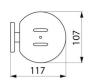

## TECHNICAL CHARACTERISTICS

Wall-mounted soap dish - Ref. 510627P

| Depth        | 117mm                               |
|--------------|-------------------------------------|
| Length       | 107mm                               |
| Thickness    | 1.5mm                               |
|              |                                     |
| Finish       | Bright polished 304 stainless steel |
| Finish Norms | Bright polished 304 stainless steel |