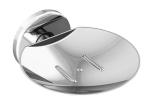

## Wall-mounted soap dish

Ref. 510627P

Bright polished 304 stainless steel

2025 UK public price excluding VAT: £43.79

## **DESCRIPTION**

Wall-mounted soap dish - Ref. 510627P

Wall-mounted soap dish.
Robust model.
Soap dish for showers or washbasins.
304 stainless steel with bright polished finish.
Stainless steel thickness: 1.5mm.
Concealed fixings.
30-year warranty.