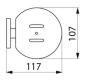

## TECHNICAL CHARACTERISTICS

Wall-mounted soap dish - Ref. 510627P

| Depth     | 117mm                               |
|-----------|-------------------------------------|
| Length    | 107mm                               |
| Thickness | 1.5mm                               |
| Finish    | Bright polished 304 stainless steel |
| Norms     | $\bigcirc$                          |
| Warranty  | 20 %                                |