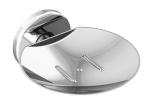

## Wall-mounted soap dish

Ref. 510627P

Bright polished 304 stainless steel

2024 UK public price excluding VAT: £42.51

## **DESCRIPTION**

Wall-mounted soap dish - Ref. 510627P

Wall-mounted soap dish.
Robust model.
Soap dish for showers or washbasins.
304 stainless steel with bright polished finish.
Stainless steel thickness: 1.5mm.
Concealed fixings.
30-year warranty.