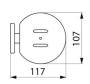

## TECHNICAL CHARACTERISTICS

Wall-mounted soap dish - Ref. 510627S

| Depth     | 117mm                              |
|-----------|------------------------------------|
| Length    | 107mm                              |
| Thickness | 1.5mm                              |
| Finish    | Polished satin 304 stainless steel |
| Norms     |                                    |
| Warranty  | 20%                                |