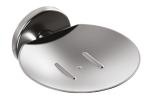

## Wall-mounted soap dish

Ref. 510627S

Polished satin 304 stainless steel

2025 UK public price excluding VAT: £43.79

## **DESCRIPTION**

Wall-mounted soap dish - Ref. 510627S

Wall-mounted soap dish.
Robust model.
Soap dish for showers or washbasins.
304 Stainless steel with polished satin finish.
Stainless steel thickness: 1.5mm.
Concealed fixings.
30-year warranty.