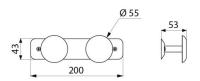

## Hypereco double robe hook - Ref. 612

Hypereco robe hook. Wall-mounted clothes hook with two round heads. Bright polished 304 stainless steel. Dimensions: 200 x 43mm, Ø 55mm.

## **TECHNICAL CHARACTERISTICS**

| Hypereco double robe hook - Ref. 612 |                                     |
|--------------------------------------|-------------------------------------|
| Height                               | 43mm                                |
| Depth                                | 53mm                                |
| Length                               | 200mm                               |
| Diameter                             | Ø 55mm                              |
| Finish                               | Bright polished 304 stainless steel |
| Warranty                             |                                     |