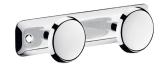

## Hypereco double robe hook

Ref. 612

Bright polished 304 stainless steel

2025 UK public price excluding VAT: £18.18

## Hypereco double robe hook - Ref. 612

Hypereco robe hook. Wall-mounted clothes hook with two round heads. Bright polished 304 stainless steel. Dimensions: 200 x 43mm, Ø 55mm.