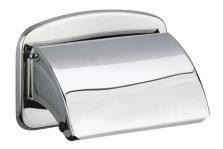

## **Toilet roll holder with spindle**

Ref. 566TER

For rolls, with lid

DESCRIPTION

Toilet roll holder with spindle.

Bright polished stainless steel. Dimensions: 100 x 134 x 85mm.

2025 UK public price excluding VAT: £23.49

Toilet roll holder with spindle - Ref. 566TER

Wall-mounted Hypereco toilet roll holder.