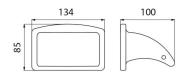

## Toilet roll holder with spindle - Ref. 566TER

| Height   | 85mm                            |
|----------|---------------------------------|
| Depth    | 100mm                           |
| Width    | 134mm                           |
| Finish   | Bright polished stainless steel |
| Warranty | 30 M                            |