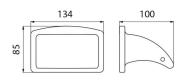

## **DESCRIPTION**

Toilet roll holder with spindle - Ref. 566TER

Wall-mounted Hypereco toilet roll holder. Toilet roll holder with spindle. Bright polished stainless steel. Dimensions: 100 x 134 x 85mm.

## TECHNICAL CHARACTERISTICS

Toilet roll holder with spindle - Ref. 566TER

| Height   | 85mm                            |
|----------|---------------------------------|
| Depth    | 100mm                           |
| Width    | 134mm                           |
| Finish   | Bright polished stainless steel |
| Warranty | 30 g                            |