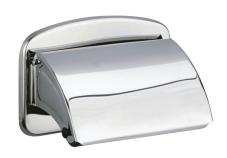

## Toilet roll holder with spindle

Ref. 566TER

For rolls, with lid

2024 UK public price excluding VAT: £22.82

## **DESCRIPTION**

Toilet roll holder with spindle - Ref. 566TER

Wall-mounted Hypereco toilet roll holder. Toilet roll holder with spindle. Bright polished stainless steel. Dimensions: 100 x 134 x 85mm.