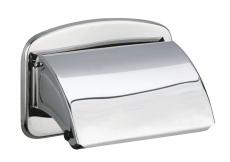

## Toilet roll holder with spindle

Ref. 566TER

For rolls, with lid

2024 UK public price excluding VAT: £22.82

## **DESCRIPTION**

Toilet roll holder with spindle - Ref. 566TER

Wall-mounted Hypereco toilet roll holder. Toilet roll holder with spindle. Bright polished stainless steel. Dimensions: 100 x 134 x 85mm.