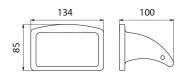

## **DESCRIPTION**

Toilet roll holder with spindle - Ref. 566TER

Wall-mounted Hypereco toilet roll holder. Toilet roll holder with spindle. Bright polished stainless steel. Dimensions: 100 x 134 x 85mm.

## **TECHNICAL CHARACTERISTICS**

Toilet roll holder with spindle - Ref. 566TER

| Height   | 85mm                            |
|----------|---------------------------------|
| Depth    | 100mm                           |
| Width    | 134mm                           |
| Finish   | Bright polished stainless steel |
| Warranty | 30 g                            |