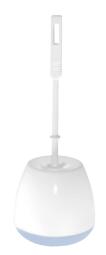

## Hypereco wallmounted toilet brush set

Ref. 3361

Wall mounted or floor standing

2024 UK public price excluding VAT: £15.21

## **DESCRIPTION**

Hypereco wall-mounted toilet brush set - Ref. 3361

Wall-mounted toilet brush set, can also be floor standing. With Nylon toilet brush. Dimensions:  $145 \times 390$ mm. Toilet brush can be ordered separately (ref.3362).