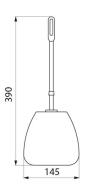

## **DESCRIPTION**

Hypereco wall-mounted toilet brush set - Ref. 3361

Wall-mounted toilet brush set, can also be floor standing. With Nylon toilet brush. Dimensions:  $145 \times 390$ mm. Toilet brush can be ordered separately (ref.3362).

## TECHNICAL CHARACTERISTICS

Hypereco wall-mounted toilet brush set - Ref. 3361

| Height   | 390mm              |
|----------|--------------------|
| Width    | 145mm              |
| Finish   | Nylon toilet brush |
| Warranty | 30 g               |