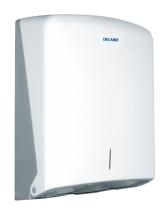

## Wall-mounted paper towel dispenser, for 500 sheets

Ref. 6603D

Hypereco

2024 UK public price excluding VAT: £68.14

## **DESCRIPTION**

Wall-mounted paper towel dispenser, for 500 sheets - Ref. 6603D

Wall-mounted paper towel dispenser.

White ABS.

Paper towel dispenser with lock.

With level control.

For 500 sheets.

Dimensions: 115 x 275 x 365mm.