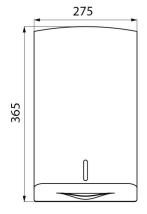

## **DESCRIPTION**

Wall-mounted paper towel dispenser, for 500 sheets - Ref. 6603D

Wall-mounted paper towel dispenser.

White ABS.

Paper towel dispenser with lock.

With level control.

For 500 sheets.

Dimensions: 115 x 275 x 365mm.

## TECHNICAL CHARACTERISTICS

Wall-mounted paper towel dispenser, for 500 sheets - Ref. 6603D

| Height   | 365mm     |
|----------|-----------|
| Depth    | 115mm     |
| Width    | 275mm     |
| Finish   | White ABS |
| Warranty | 30 th     |