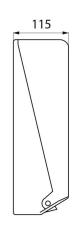

## **DESCRIPTION**

Wall-mounted paper towel dispenser, for 500 sheets - Ref. 6603D

Wall-mounted paper towel dispenser.

White ABS.

Paper towel dispenser with lock.

With level control.

For 500 sheets.

Dimensions: 115 x 275 x 365mm.

## TECHNICAL CHARACTERISTICS

Wall-mounted paper towel dispenser, for 500 sheets - Ref. 6603D

| Height   | 365mm     |
|----------|-----------|
| Depth    | 115mm     |
| Width    | 275mm     |
| Finish   | White ABS |
| Warranty | 30 th     |