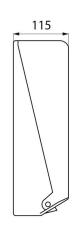

## **DESCRIPTION**

Wall-mounted paper towel dispenser, for 500 sheets - Ref. 6603D

Wall-mounted paper towel dispenser.

White ABS.

Paper towel dispenser with lock.

With level control.

For 500 sheets.

Dimensions: 115 x 275 x 365mm.

## TECHNICAL CHARACTERISTICS

Wall-mounted paper towel dispenser, for 500 sheets - Ref. 6603D

| Height   | 365mm     |
|----------|-----------|
| Depth    | 115mm     |
| Width    | 275mm     |
| Finish   | White ABS |
| Warranty | 30 H      |