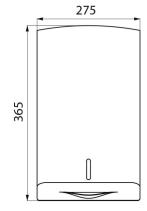

## **DESCRIPTION**

Wall-mounted paper towel dispenser, for 500 sheets - Ref. 6603D

Wall-mounted paper towel dispenser.

White ABS.

Paper towel dispenser with lock.

With level control.

For 500 sheets.

Dimensions: 115 x 275 x 365mm.

## TECHNICAL CHARACTERISTICS

Wall-mounted paper towel dispenser, for 500 sheets - Ref. 6603D

| Height   | 365mm     |
|----------|-----------|
| Depth    | 115mm     |
| Width    | 275mm     |
| Finish   | White ABS |
| Warranty | 30 H      |