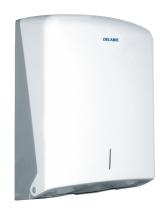

## Wall-mounted paper towel dispenser, for 500 sheets

Ref. 6603D

Hypereco

2025 UK public price excluding VAT: £70.18

## **DESCRIPTION**

Wall-mounted paper towel dispenser, for 500 sheets - Ref. 6603D

Wall-mounted paper towel dispenser.

White ABS.

Paper towel dispenser with lock.

With level control.

For 500 sheets.

Dimensions: 115 x 275 x 365mm.