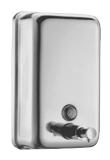

## **DESCRIPTION**

Wall-mounted liquid soap dispenser, 1.2 litres - Ref. 6567

Wall-mounted liquid soap dispenser.

Bacteriostatic bright polished 304 stainless steel.

One piece.

With lock.

Capacity: 1.2 litres.

Level control.

Concealed fixings.

Refill trap hinged at the top. Dimensions: 70 x 125 x 210mm.

Possible to order the valve assembly (ref. 6568) and a control level window

(ref. 6569) separately.

Wall-mounted soap dispenser with a 30-year warranty.