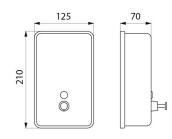

Level control.

Concealed fixings.

Refill trap hinged at the top. Dimensions: 70 x 125 x 210mm.

Possible to order the valve assembly (ref. 6568) and a control level window

(ref. 6569) separately.

Wall-mounted soap dispenser with a 30-year warranty.

## TECHNICAL CHARACTERISTICS

Wall-mounted liquid soap dispenser, 1.2 litres - Ref. 6567

| Height   | 210mm                               |
|----------|-------------------------------------|
| Depth    | 70mm                                |
| Width    | 125mm                               |
| Finish   | Bright polished 304 stainless steel |
| Warranty | 30 g                                |