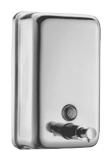

## **DESCRIPTION**

Wall-mounted liquid soap dispenser, 1.2 litres - Ref. 6566

Wall-mounted liquid soap dispenser.

Polished satin bacteriostatic 304 stainless steel.

One piece.

With lock.

Capacity: 1.2 litre.

Window for monitoring soap level.

Concealed fixings.

Refill trap hinged at the top. Dimensions: 70 x 125 x 210mm.

Possible to order the valve assembly (ref. 6568) and a control level window

(ref. 6569) separately.