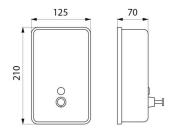

Window for monitoring soap level.

Concealed fixings.

Refill trap hinged at the top. Dimensions: 70 x 125 x 210mm.

Possible to order the valve assembly (ref. 6568) and a control level window

(ref. 6569) separately.

## TECHNICAL CHARACTERISTICS

Wall-mounted liquid soap dispenser, 1.2 litres - Ref. 6566

| Height   | 210mm                              |
|----------|------------------------------------|
| Depth    | 70mm                               |
| Width    | 125mm                              |
| Finish   | Polished satin 304 stainless steel |
| Warranty | 30 g                               |