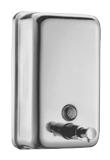

## **DESCRIPTION**

Wall-mounted liquid soap dispenser, 1.2 litres - Ref. 6566

Wall-mounted liquid soap dispenser.

Polished satin bacteriostatic 304 stainless steel.

One piece.

With lock.

Capacity: 1.2 litre.

Window for monitoring soap level.

Concealed fixings.

Refill trap hinged at the top. Dimensions: 70 x 125 x 210mm.

Possible to order the valve assembly (ref. 6568) and a control level window

(ref. 6569) separately.

Wall-mounted soap dispenser with a 30-year warranty.