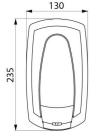

## **DESCRIPTION**

Wall-mounted liquid soap dispenser, 0.9 litres - Ref. 374001

Wall-mounted liquid soap dispenser.

White ABS.

With lock.

Window for monitoring soap level.

Capacity: 0.9 litre.

Push-button with non-drip system. Dimensions: 95 x 130 x 235mm.

## **TECHNICAL CHARACTERISTICS**

Wall-mounted liquid soap dispenser, 0.9 litres - Ref. 374001

| Height   | 235mm     |
|----------|-----------|
| Depth    | 95mm      |
| Width    | 130mm     |
| Finish   | White ABS |
| Warranty | 30 g      |