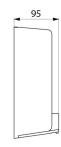

## **DESCRIPTION**

Wall-mounted liquid soap dispenser, 0.9 litres - Ref. 374001

Wall-mounted liquid soap dispenser.

White ABS.

With lock.

Window for monitoring soap level.

Capacity: 0.9 litre.

Push-button with non-drip system. Dimensions: 95 x 130 x 235mm.

## **TECHNICAL CHARACTERISTICS**

Wall-mounted liquid soap dispenser, 0.9 litres - Ref. 374001

| Height   | 235mm     |
|----------|-----------|
| Depth    | 95mm      |
| Width    | 130mm     |
| Finish   | White ABS |
| Warranty | 30 g      |