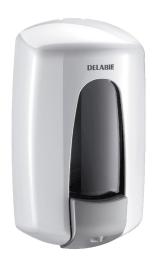

## **DESCRIPTION**

Wall-mounted liquid soap dispenser, 0.9 litres - Ref. 374001

Wall-mounted liquid soap dispenser.

White ABS.

With lock.

Window for monitoring soap level.

Capacity: 0.9 litre.

Push-button with non-drip system. Dimensions: 95 x 130 x 235mm.