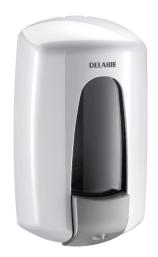

## **DESCRIPTION**

Wall-mounted liquid soap dispenser, 0.9 litres - Ref. 374001

Wall-mounted liquid soap dispenser. White ABS. With lock. Window for monitoring soap level. Capacity: 0.9 litre. Push-button with non-drip system. Dimensions: 95 x 130 x 235mm.