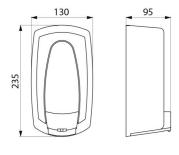

## **DESCRIPTION**

Wall-mounted liquid soap dispenser, 0.9 litres - Ref. 374001

Wall-mounted liquid soap dispenser. White ABS. With lock. Window for monitoring soap level. Capacity: 0.9 litre. Push-button with non-drip system. Dimensions: 95 x 130 x 235mm.

## TECHNICAL CHARACTERISTICS

Wall-mounted liquid soap dispenser, 0.9 litres - Ref. 374001

| Height   | 235mm     |
|----------|-----------|
| Depth    | 95mm      |
| Width    | 130mm     |
| Finish   | White ABS |
| Warranty | 30 g      |