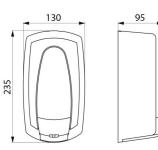

#### DESCRIPTION

Wall-mounted liquid soap dispenser, 0.9 litres - Ref. 374001

Wall-mounted liquid soap dispenser. White ABS. With lock. Window for monitoring soap level. Capacity: 0.9 litre. Push-button with non-drip system. Dimensions: 95 x 130 x 235mm.

#### Wall-mounted liquid soap dispenser, 0.9 litres - Ref. 374001

| Height   | 235mm     |
|----------|-----------|
| Depth    | 95mm      |
| Width    | 130mm     |
| Finish   | White ABS |
| Warranty | 30 M      |