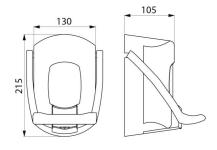

Push-button with non-drip system.

Dimensions: 95 x 130 x 215mm.

## TECHNICAL CHARACTERISTICS

Wall-mounted liquid soap dispenser, elbow control, 0.9 litres - Ref. 6712

| Height   | 215mm     |
|----------|-----------|
| Depth    | 105mm     |
| Width    | 130mm     |
| Finish   | White ABS |
| Warranty | 30 g      |