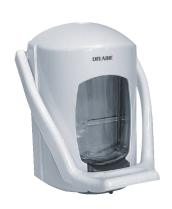

## **DESCRIPTION**

Wall-mounted liquid soap dispenser, elbow control, 0.9 litres - Ref. 6712

Wall-mounted liquid soap dispenser.

With elbow control.

White ABS.

With lock.

Window for monitoring soap level.

Capacity: 0.9 litre.

Push-button with non-drip system.

Dimensions: 95 x 130 x 215mm.

## **ADVANTAGES**

Easy to install

Elbow control