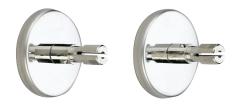

## Fixing plate

Ref. 2392

For Ø 20mm tubes

2024 UK public price excluding VAT: £32.91

## **DESCRIPTION**

Fixing plate - Ref. 2392

Pack of two fixing plates for Ø 20mm shower curtain rails. To mount shower curtain rail assembly. Concealed fixings via a 304 stainless steel fixing plate. With push-fit connectors for mounting. Supplied with 4 screws 4 x 30 and 4 rawl plugs. 30-year warranty.