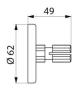

## **TECHNICAL CHARACTERISTICS**

Fixing plate - Ref. 2392

| Diameter | Ø 18mm for Ø 20mm rails |  |
|----------|-------------------------|--|
| Norms    | <u>©</u>                |  |
| Warranty | 30 g<br>WARBANTY        |  |