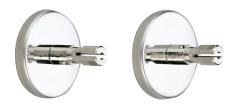

## Fixing plate

Ref. 2392

For Ø 20mm tubes

2025 UK public price excluding VAT: £33.90

## **DESCRIPTION**

Fixing plate - Ref. 2392

Pack of two fixing plates for Ø 20mm shower curtain rails. To mount shower curtain rail assembly. Concealed fixings via a 304 stainless steel fixing plate. With push-fit connectors for mounting. Supplied with 4 screws 4 x 30 and 4 rawl plugs. 30-year warranty.