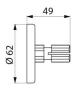

## **TECHNICAL CHARACTERISTICS**

Fixing plate - Ref. 2392

| Diameter | Ø 18mm for Ø 20mm rails |  |
|----------|-------------------------|--|
| Norms    | <u>©</u>                |  |
| Warranty | 30 g<br>WARBANTY        |  |