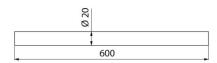

## **DESCRIPTION**

Connecting tube - Ref. 2396

Cut-to-size connecting tube for shower curtain rails. Bright polished 304 stainless steel, 1mm thick. Tube length 600mm, Ø 20mm. Longer tubes available on request. 30-year warranty.

## **TECHNICAL CHARACTERISTICS**

Connecting tube - Ref. 2396

| Length    | 600mm                               |
|-----------|-------------------------------------|
| Diameter  | Ø 20mm                              |
| Thickness | 1mm                                 |
| Finish    | Bright polished 304 stainless steel |
|           | <b>0</b> 1                          |
| Norms     | <u>Q</u>                            |