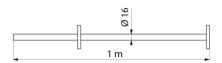

#### DESCRIPTION

Straight curtain rail - Ref. 355

Straight curtain rail can be cut to size. Rod for shower curtain made from bright polished 304 stainless steel, 1mm thick. Dimensions: Ø 16mm, 1m. 30-year warranty.

#### Straight curtain rail - Ref. 355

| Length   | 1m                              |
|----------|---------------------------------|
| Diameter | Ø 16mm                          |
| Finish   | Bright polished stainless steel |
| Warranty | 30 H                            |