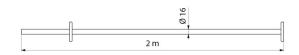

## **DESCRIPTION**

Straight curtain rail - Ref. 356

Cut-to-size straight curtain rail.

Rod for shower curtains made from bright polished 304 stainless steel tube, 1mm thick.

Dimensions: Ø 16mm - 2m.

30-year warranty.

## **TECHNICAL CHARACTERISTICS**

Straight curtain rail - Ref. 356

| Length   | 2m                              |
|----------|---------------------------------|
| Diameter | Ø 16mm                          |
| Finish   | Bright polished stainless steel |
| Warranty | 30 g                            |