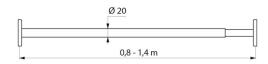

## **DESCRIPTION**

Straight curtain rail - Ref. 359

Straight, extendable curtain rail.

Rod for extendable curtain rail adjusts from 0.80 - 1.40m simply by rotating the tube.

Bright polished 304 stainless steel.

Ø 20mm, 1mm thick.

30-year warranty.

## **TECHNICAL CHARACTERISTICS**

Straight curtain rail - Ref. 359

| Length   | 0.80 - 1.40m                    |
|----------|---------------------------------|
| Diameter | Ø 20mm                          |
| Finish   | Bright polished stainless steel |
| Warranty | 30 g                            |