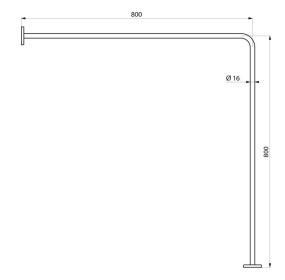

## **DESCRIPTION**

Angled curtain rail - Ref. 361

Fixed, angled shower curtain.

Rod for angled shower curtain made from bright polished 304 stainless steel, 1mm thick

Dimensions: Ø 16mm - 0.80 x 0.80m.

30-year warranty.

## **TECHNICAL CHARACTERISTICS**

Angled curtain rail - Ref. 361

| Length   | 0.8m                            |
|----------|---------------------------------|
| Diameter | Ø 16mm                          |
| Finish   | Bright polished stainless steel |
| Warranty | 30 g                            |