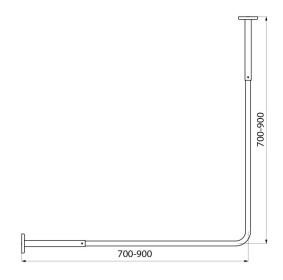

## **DESCRIPTION**

Angled curtain rail - Ref. 362

Extendable, angled curtain rail.

Angled rod for shower curtains made from bright polished 304 stainless steel. Tube Ø 20mm and Ø 16mm, 1mm thick

Can be adjusted from 0.70 - 0.90m on either side.

## **TECHNICAL CHARACTERISTICS**

Angled curtain rail - Ref. 362

| Length   | 0.70 - 0.90m                    |
|----------|---------------------------------|
| Diameter | Ø 20mm                          |
| Finish   | Bright polished stainless steel |
| Warranty | 30 g                            |