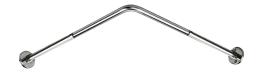

## **Angled curtain rail**

Ref. 362

Rotate to adjust size

2024 UK public price excluding VAT: £99.85

## **DESCRIPTION**

Angled curtain rail - Ref. 362

Extendable, angled curtain rail.

Angled rod for shower curtains made from bright polished 304 stainless steel. Tube Ø 20mm and Ø 16mm, 1mm thick

Can be adjusted from 0.70 - 0.90m on either side.