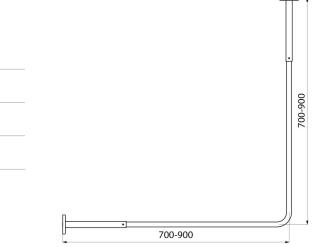

# DESCRIPTION

Angled curtain rail - Ref. 362

Extendable, angled curtain rail. Angled rod for shower curtains made from bright polished 304 stainless steel. Tube Ø 20mm and Ø 16mm, 1mm thick Can be adjusted from 0.70 - 0.90m on either side. Simply rotate the tube to adjust. 30-year warranty.

#### Angled curtain rail - Ref. 362

Length

0.70 - 0.90m

Bright polished stainless steel

Ø 20mm

30

Diameter

Finish