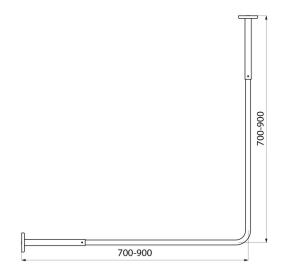

## **DESCRIPTION**

Angled curtain rail - Ref. 362

Extendable, angled curtain rail.

Angled rod for shower curtains made from bright polished 304 stainless steel. Tube Ø 20mm and Ø 16mm, 1mm thick

Can be adjusted from 0.70 - 0.90m on either side.

## **TECHNICAL CHARACTERISTICS**

Angled curtain rail - Ref. 362

| Length   | 0.70 - 0.90m                    |
|----------|---------------------------------|
| Diameter | Ø 20mm                          |
| Finish   | Bright polished stainless steel |
| Warranty | 30 g                            |