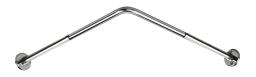

## **Angled curtain rail**

Ref. 362

Rotate to adjust size

2024 UK public price excluding VAT: £99.85

## **DESCRIPTION**

Angled curtain rail - Ref. 362

Extendable, angled curtain rail.

Angled rod for shower curtains made from bright polished 304 stainless steel. Tube Ø 20mm and Ø 16mm, 1mm thick

Can be adjusted from 0.70 - 0.90m on either side.

Simply rotate the tube to adjust.

30-year warranty.