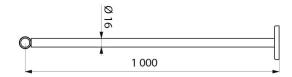

## **DESCRIPTION**

Ceiling support - Ref. 3372

Ceiling support for shower curtain rails with removable fixing plate. Can be cut-to-size.

Bright polished 304 stainless steel tube, 1mm thick Length 1m.

For Ø 16mm shower curtain rails.

## **TECHNICAL CHARACTERISTICS**

Ceiling support - Ref. 3372

| Length    | 1000mm                              |
|-----------|-------------------------------------|
| Diameter  | Ø 16mm, for Ø 16mm rails            |
| Thickness | 1 mm                                |
| Finish    | 304 bright polished stainless steel |
| Warranty  | 30 g                                |