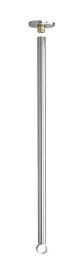

## **Ceiling support**

Ref. 3372

Cut-to-size

2025 UK public price excluding VAT: £51.62

## **DESCRIPTION**

Ceiling support - Ref. 3372

Ceiling support for shower curtain rails with removable fixing plate. Can be cut-to-size.

Bright polished 304 stainless steel tube, 1mm thick Length 1m.

For Ø 16mm shower curtain rails.