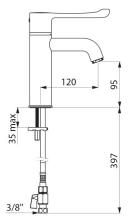

# SECURITHERM thermostatic basin mixer

Ref. H9600

Single hole sequential thermostatic mixer H.95mm L.120mm

2024 UK public price excluding VAT: £386.78

Supplied with F3/8" PEX flexibles with chrome-plated brass stopcocks.

Fixing reinforced via 2 stainless steel rods.

Mixer ideal for healthcare facilities, retirement and care homes, hospitals and clinics.

#### SECURITHERM thermostatic basin mixer - Ref. H9600

| Connector           | F3/8"                                       |
|---------------------|---------------------------------------------|
| Technology          | SECURITHERM Securitouch sequential<br>mixer |
| Drop height         | 95mm                                        |
| Spout length        | 120mm                                       |
| Flow rate           | 5 lpm at 3 bar                              |
| Temperature limiter | Yes                                         |
| Finish              | Chrome-plated brass                         |
| Norms               | ACS JURAS 🔅 🙆 🖪                             |
| Warranty            | 30 KARRANTY                                 |