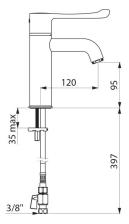

## SECURITHERM thermostatic basin mixer - Ref. H9600

| Connector           | F3/8"                                       |
|---------------------|---------------------------------------------|
| Technology          | SECURITHERM Securitouch<br>sequential mixer |
| Drop height         | 95mm                                        |
| Spout length        | 120mm                                       |
| Flow rate           | 5 lpm at 3 bar                              |
| Temperature limiter | Yes                                         |
| Finish              | Chrome-plated brass                         |
| Norms               | ACS 💷 🏂 🎡                                   |