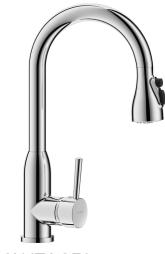

## DESCRIPTION

Mechanical mixer with retracting hand spray - Ref. 2597

Deck-mounted mechanical mixer with retracting hand spray. Single hole mixer with swivelling swan neck spout H. 210mm L. 210mm. Mechanical mixer with scale resistant hand spray with 3 spray options: laminar flow, rain-effect and blade. Ø 40mm standard ceramic cartridge with pre-set maximum temperature limiter. Flow rate 5 lpm at 3 bar. Chrome-plated brass body and slimline control lever. Hand spray for sinks with Nylon flexible hose with integrated non-return valve.