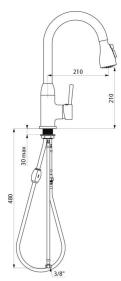

## ADVANTAGES

Comfort: mixer and retracting hand set with 3 jets

Ergonomic: slimline control lever is easy to grip

Increased durability: chrome-plated brass

Increased durability: fixed via backnut

| Connector           | F3/8"               |
|---------------------|---------------------|
| Height              | 408mm               |
| Drop height         | 210mm               |
| Spout length        | 210mm               |
| Flow rate           | 5 lpm at 3 bar      |
| Temperature limiter | Yes                 |
| Finish              | Chrome-plated brass |
| Norms               | ACS 🙆 🗓             |
| Warranty            | 30 LY<br>VIABRANTY  |