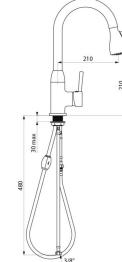

#### Mechanical mixer with retracting hand spray - Ref. 2597

| Connector           | F3/8"               |
|---------------------|---------------------|
| Height              | 408mm               |
| Drop height         | 210mm               |
| Spout length        | 210mm               |
| Flow rate           | 5 lpm at 3 bar      |
| Temperature limiter | Yes                 |
| Finish              | Chrome-plated brass |
| Norms               | ACS 🙆 🖪             |
| Warranty            | 30 EX<br>WARRANTY   |
|                     |                     |