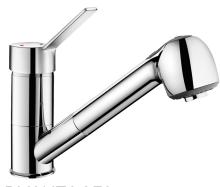

## Mechanical mixer with retracting hand spray

Ref. 2211

Single hole mechanical mixer with retracting hand spray

2024 UK public price excluding VAT: £306.13

Mechanical mixer with retracting hand spray - Ref. 2211

Deck-mounted mechanical sink mixer with retracting hand spray suitable for baby baths.

Single hole mixer with retracting hand spray and swivelling spout H. 105mm L.

Ø 40mm standard ceramic cartridge with pre-set maximum temperature limiter.

Securitouch thermal insulation prevents burns.

Mechanical mixer with retracting hand spray with 2 jet options: flow straightener/rain effect.

Body with smooth interior.

Flow rate limited to 7 lpm at 3 bar.

Chrome-plated brass body and solid control lever.

BIOSAFE flexible shower hose reduces bacterial proliferation: transparent polyurethane flexible hose ensures replacement if biofilm is present, smooth interior and exterior.