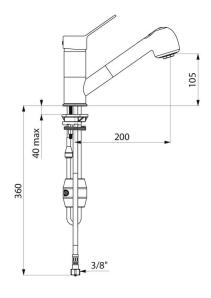

## TECHNICAL CHARACTERISTICS

Mechanical mixer with retracting hand spray - Ref. 2211

| Connector           | F3/8"               |
|---------------------|---------------------|
| Height              | 162mm               |
| Drop height         | 105mm               |
| Spout length        | 200mm               |
| Flow rate           | 7 lpm at 3 bar      |
| Temperature limiter | Yes                 |
| Finish              | Chrome-plated brass |
| Norms               | ACS 🗓 🗓             |
| Warranty            | 30 g                |