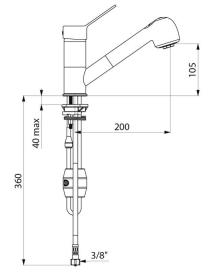

#### Mechanical mixer with retracting hand spray - Ref. 2211

Deck-mounted mechanical sink mixer with retracting hand spray suitable for baby baths.

Single hole mixer with retracting hand spray and swivelling spout H. 105mm L. 200mm.

#### Mechanical mixer with retracting hand spray - Ref. 2211

| Connector           | F3/8"               |
|---------------------|---------------------|
| Height              | 162mm               |
| Drop height         | 105mm               |
| Spout length        | 200mm               |
| Flow rate           | 7 lpm at 3 bar      |
| Temperature limiter | Yes                 |
| Finish              | Chrome-plated brass |
| Norms               | ACS 🔘 🖪             |
| Warranty            | 30 M                |