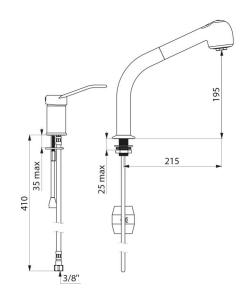

## **TECHNICAL CHARACTERISTICS**

Mechanical mixer set and column with retracting hand spray - Ref. 2599

| Connector           | F3/8"               |
|---------------------|---------------------|
| Drop height         | 195mm               |
| Spout length        | 215mm               |
| Flow rate           | 7 lpm at 3 bar      |
| Temperature limiter | Yes                 |
| Finish              | Chrome-plated brass |
| Norms               | ACS (1)             |
| Warranty            | 30 gg               |
| Repairability       | 50 g                |