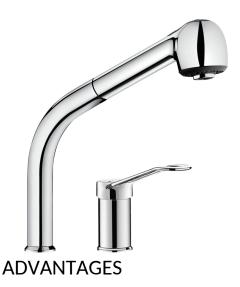

## Mechanical mixer set and column with retracting hand spray

Ref. 2599

Sink mixer with retracting hand spray

2025 UK public price excluding VAT: £334.13

## **DESCRIPTION**

Mechanical mixer set and column with retracting hand spray - Ref. 2599

Mechanical mixer set and column with retracting hand spray.

Swivelling column H. 195mm L. 215mm with retracting hand spray with 2 jet options: flow straightener/rain effect.

Hygiene: transparent hose with smooth interior

Ergonomic sculptured lever is easy to grip

Comfort: retracting hand spray with 2 jets

Chrome plated brass body and reinforced fixings