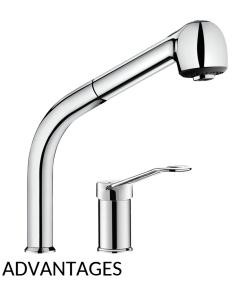

## Mechanical mixer set and column with retracting hand spray

Ref. 2599

Sink mixer with retracting hand spray

2024 UK public price excluding VAT: £324.41

## **DESCRIPTION**

Mechanical mixer set and column with retracting hand spray - Ref. 2599

Mechanical mixer set and column with retracting hand spray.

Swivelling column H. 195mm L. 215mm with retracting hand spray with 2 jet options: flow straightener/rain effect.

Hygiene: transparent hose with smooth interior

Ergonomic sculptured lever is easy to grip

Comfort: retracting hand spray with 2 iets

Chrome plated brass body and reinforced fixings