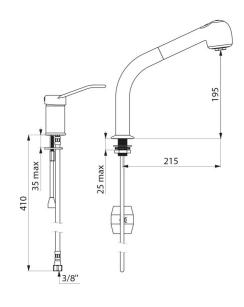

## **TECHNICAL CHARACTERISTICS**

Mechanical mixer set and column with retracting hand spray - Ref. 2599

| Connector           | F3/8"               |
|---------------------|---------------------|
| Drop height         | 195mm               |
| Spout length        | 215mm               |
| Flow rate           | 7 lpm at 3 bar      |
| Temperature limiter | Yes                 |
| Finish              | Chrome-plated brass |
| Norms               | ACS 🚇 🗓             |
| Warranty            | 30 cd was was anty  |
| Repairability       | 50 g                |
|                     |                     |