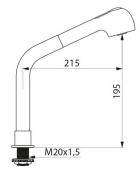

## **TECHNICAL CHARACTERISTICS**

Swivelling column with retracting hand spray H. 200mm - Ref. 1316

| Drop height   | 195mm |  |
|---------------|-------|--|
| Spout length  | 215mm |  |
| Norms         | ACS ① |  |
| Warranty      | 30 S  |  |
| Repairability | 50 g  |  |