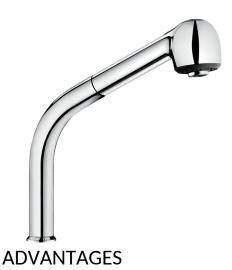

## **DESCRIPTION**

Swivelling column with retracting hand spray H. 200mm - Ref. 1316

Swivelling column H. 195mm L. 215mm for mixers with retracting hand spray. Column with retracting hand spray with 2 jet options with diverter (flow straightener/rain effect).

Securitouch thermal insulation prevents burns.

Column with smooth interior (reduces bacterial development).

BIOSAFE flexible hose reduces the spread of germs: transparent polyurethane flexible hose ensures replacement if biofilm is present, smooth interior and exterior.

Narrow flexible (interior Ø 6mm), low water volume.

Specific counterweight.

Body in chrome-plated brass.

Sink column with 30-year warranty.

Hygiene: transparent hose with smooth interior

Comfort: retracting hand spray with 2 jet options

Chrome-plated brass body

Fixed by a back nut

© DELABIE https://www.delabie.co.uk