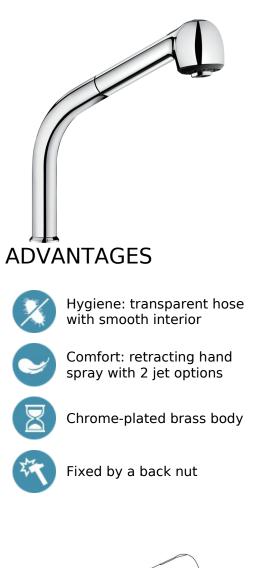

### DESCRIPTION

Swivelling column with retracting hand spray H. 200mm - Ref. 1316

Swivelling column H. 195mm L. 215mm for mixers with retracting hand spray. Column with retracting hand spray with 2 jet options with diverter (flow straightener/rain effect). Securitouch thermal insulation prevents burns. Column with smooth interior (reduces bacterial development). BIOSAFE flexible hose reduces the spread of germs: transparent polyurethane flexible hose ensures replacement if biofilm is present, smooth interior and exterior. Narrow flexible (interior Ø 6mm), low water volume. Specific counterweight. Body in chrome-plated brass. Sink column with 30-year warranty.