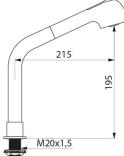

## **TECHNICAL CHARACTERISTICS**

Swivelling column with retracting hand spray H. 200mm - Ref. 1316

| Drop height   | 195mm |
|---------------|-------|
| Spout length  | 215mm |
| Norms         | ACS   |
| Warranty      | 30 B  |
| Repairability |       |