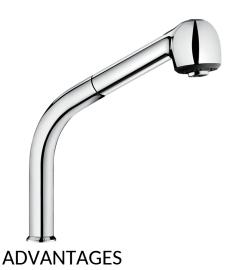

## **DESCRIPTION**

Swivelling column with retracting hand spray H. 200mm - Ref. 1316

Swivelling column H. 195mm L. 215mm for mixers with retracting hand spray. Column with retracting hand spray with 2 jet options with diverter (flow straightener/rain effect).

Hygiene: transparent hose with smooth interior

Comfort: retracting hand spray with 2 jet options

Chrome-plated brass body

Fixed by a back nut

© DELABIE https://www.delabie.co.uk