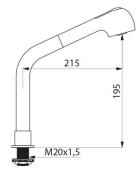

## **TECHNICAL CHARACTERISTICS**

Swivelling column with retracting hand spray H. 200mm - Ref. 1316

| Drop height   | 195mm |
|---------------|-------|
| Spout length  | 215mm |
| Norms         | ACS ① |
| Warranty      | 30 g  |
| Repairability | 50° g |