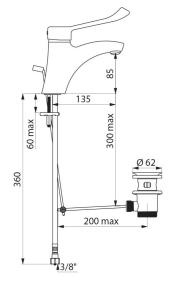

# Mechanical basin mixer

Ref. 2520L

Single hole mechanical mixer H. 85mm, L. 135mm

2024 UK public price excluding VAT: £208.40

#### Mechanical basin mixer - Ref. 2520L

Deck-mounted mechanical basin mixer. Single hole mechanical mixer H. 85mm L. 135mm with BIOSAFE hygienic outlet. Ø 40mm classic ceramic cartridge with pre-set maximum temperature limiter. Flow rate limited to 5 lpm at 3 bar. Hygiene control lever L. 150mm. With ergonomic pop-up waste 1 1/4" made from brass. PEX flexibles F3/8". Fixing reinforced via 2 stainless steel rods. Mechanical mixer ideal for healthcare facilities, retirement and care homes, hospitals and clinics. Suitable for people with reduced mobility. Mixer with 30-year warranty.

#### Mechanical basin mixer - Ref. 2520L