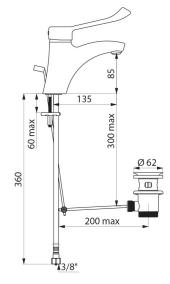

# Mechanical basin mixer

Ref. 2520L

Single hole mechanical mixer H. 85mm, L. 135mm

2024 UK public price excluding VAT: £208.40

#### Mechanical basin mixer - Ref. 2520L

Deck-mounted mechanical basin mixer. Single hole mechanical mixer H. 85mm L. 135mm with BIOSAFE hygienic outlet. Ø 40mm classic ceramic cartridge with pre-set maximum temperature limiter. Flow rate limited to 5 lpm at 3 bar. Hygiene control lever L. 150mm. With ergonomic pop-up waste 1 1/4" made from brass. PEX flexibles F3/8". Fixing reinforced via 2 stainless steel rods. Mechanical mixer ideal for healthcare facilities, retirement and care homes, hospitals and clinics. Suitable for people with reduced mobility. Mixer with 30-year warranty.

#### Mechanical basin mixer - Ref. 2520L

| Connector           | F3/8"                      |
|---------------------|----------------------------|
| Height              | 185mm                      |
| Drop height         | 85mm                       |
| Spout length        | 135mm                      |
| Flow rate           | 5 lpm at 3 bar             |
| Temperature limiter |                            |
| Temperature inniter | Yes                        |
| Finish              | Yes<br>Chrome-plated brass |
| ·                   |                            |
| Finish              | Chrome-plated brass        |