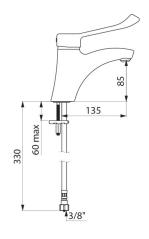

## TECHNICAL CHARACTERISTICS

Mechanical basin mixer - Ref. 2521L

| Connector           | F3/8"                                                                                                                                                                                                                                                                                                                                                                                                                                                                                                                                                                                                                                                                                                                                                                                                                                                                                                                                                                                                                                                                                                                                                                                                                                                                                                                                                                                                                                                                                                                                                                                                                                                                                                                                                                                                                                                                                                                                                                                                                                                                                                                          |
|---------------------|--------------------------------------------------------------------------------------------------------------------------------------------------------------------------------------------------------------------------------------------------------------------------------------------------------------------------------------------------------------------------------------------------------------------------------------------------------------------------------------------------------------------------------------------------------------------------------------------------------------------------------------------------------------------------------------------------------------------------------------------------------------------------------------------------------------------------------------------------------------------------------------------------------------------------------------------------------------------------------------------------------------------------------------------------------------------------------------------------------------------------------------------------------------------------------------------------------------------------------------------------------------------------------------------------------------------------------------------------------------------------------------------------------------------------------------------------------------------------------------------------------------------------------------------------------------------------------------------------------------------------------------------------------------------------------------------------------------------------------------------------------------------------------------------------------------------------------------------------------------------------------------------------------------------------------------------------------------------------------------------------------------------------------------------------------------------------------------------------------------------------------|
| Height              | 185mm                                                                                                                                                                                                                                                                                                                                                                                                                                                                                                                                                                                                                                                                                                                                                                                                                                                                                                                                                                                                                                                                                                                                                                                                                                                                                                                                                                                                                                                                                                                                                                                                                                                                                                                                                                                                                                                                                                                                                                                                                                                                                                                          |
| Drop height         | 85mm                                                                                                                                                                                                                                                                                                                                                                                                                                                                                                                                                                                                                                                                                                                                                                                                                                                                                                                                                                                                                                                                                                                                                                                                                                                                                                                                                                                                                                                                                                                                                                                                                                                                                                                                                                                                                                                                                                                                                                                                                                                                                                                           |
| Spout length        | 135mm                                                                                                                                                                                                                                                                                                                                                                                                                                                                                                                                                                                                                                                                                                                                                                                                                                                                                                                                                                                                                                                                                                                                                                                                                                                                                                                                                                                                                                                                                                                                                                                                                                                                                                                                                                                                                                                                                                                                                                                                                                                                                                                          |
| Flow rate           | 5 lpm at 3 bar                                                                                                                                                                                                                                                                                                                                                                                                                                                                                                                                                                                                                                                                                                                                                                                                                                                                                                                                                                                                                                                                                                                                                                                                                                                                                                                                                                                                                                                                                                                                                                                                                                                                                                                                                                                                                                                                                                                                                                                                                                                                                                                 |
| Temperature limiter | Yes                                                                                                                                                                                                                                                                                                                                                                                                                                                                                                                                                                                                                                                                                                                                                                                                                                                                                                                                                                                                                                                                                                                                                                                                                                                                                                                                                                                                                                                                                                                                                                                                                                                                                                                                                                                                                                                                                                                                                                                                                                                                                                                            |
| Finish              | Chrome-plated brass                                                                                                                                                                                                                                                                                                                                                                                                                                                                                                                                                                                                                                                                                                                                                                                                                                                                                                                                                                                                                                                                                                                                                                                                                                                                                                                                                                                                                                                                                                                                                                                                                                                                                                                                                                                                                                                                                                                                                                                                                                                                                                            |
| Norms               | ACS () 13                                                                                                                                                                                                                                                                                                                                                                                                                                                                                                                                                                                                                                                                                                                                                                                                                                                                                                                                                                                                                                                                                                                                                                                                                                                                                                                                                                                                                                                                                                                                                                                                                                                                                                                                                                                                                                                                                                                                                                                                                                                                                                                      |
|                     | SALURI SA |
| Warranty            | 30 g                                                                                                                                                                                                                                                                                                                                                                                                                                                                                                                                                                                                                                                                                                                                                                                                                                                                                                                                                                                                                                                                                                                                                                                                                                                                                                                                                                                                                                                                                                                                                                                                                                                                                                                                                                                                                                                                                                                                                                                                                                                                                                                           |