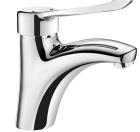

## Mechanical basin mixer

Ref. 2521L

Single hole mechanical mixer H. 85mm, L. 135mm

2025 UK public price excluding VAT: £187.31

## **DESCRIPTION**

Mechanical basin mixer - Ref. 2521L

Deck-mounted mechanical basin mixer.

Single hole mechanical mixer H. 85mm L. 135mm fitted with BIOSAFE hygienic spout outlet.

Ø 40mm classic ceramic cartridge with pre-set maximum temperature limiter. Flow rate limited to 5 lpm at 3 bar.