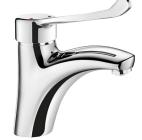

## Mechanical basin mixer

Ref. 2521L

Single hole mechanical mixer H. 85mm, L. 135mm

2025 UK public price excluding VAT: £187.31

## **DESCRIPTION**

Mechanical basin mixer - Ref. 2521L

Deck-mounted mechanical basin mixer.

Single hole mechanical mixer H. 85mm L. 135mm fitted with BIOSAFE hygienic spout outlet.

Ø 40mm classic ceramic cartridge with pre-set maximum temperature limiter. Flow rate limited to 5 lpm at 3 bar.